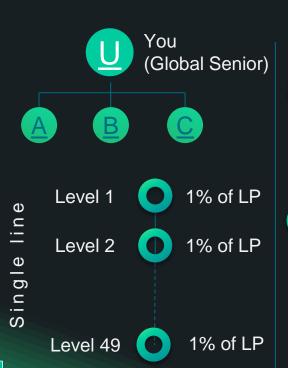

## Global single line – 49%

Single line is made on first come first serve basis, those who will place their LP first will get the benefits from the next 49 global participants.

#### Reward :

Global Seniors will earn a **1% reward** on every liquidity provision from **49 global participants**, added to their single-line structure.

#### Eligibility :

To become a **Global Senior**, user must have **3 direct participants** within **24 hours** of their first liquidity provision **Required min. 50\$ payout limit.** 

Once the time expired to qualify, user will **permanently lose** single-line income and will **never** be eligible for it again.