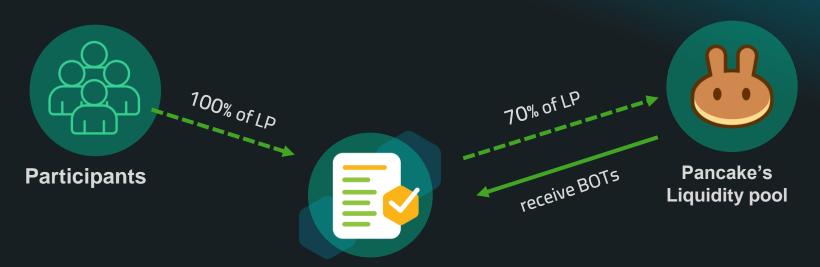

## BitOne's 70-30 Smart Contract Model

30% remains for Internal Swap operation or get USDT action.