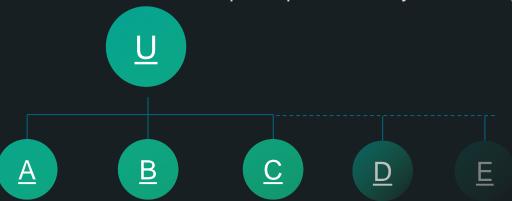

## Global single line – 49%

Single line is made on first come first serve basis, those who will place their LP first will get the benefits from the next 49 global participants.

#### Reward :

Global Seniors will earn a **1% reward** on every liquidity provision from **49 global participants**, added to their single-line structure.

#### Eligibility :

To become a **Global Senior**, user must have **3 direct participants** within **24 hours** of their first liquidity provision **Required min. 50\$ payout limit.** 

Once the time expired to qualify, user will **permanently lose** single-line income and will **never** be eligible for it again.